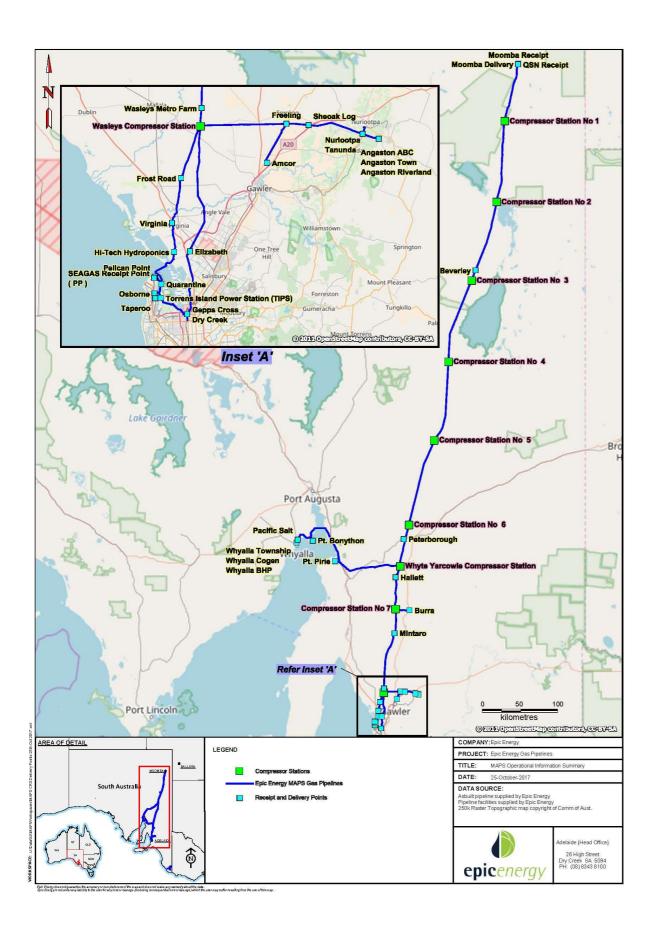

Note 4 – the location of each Receipt Point and Delivery Point can be identified in the map below.